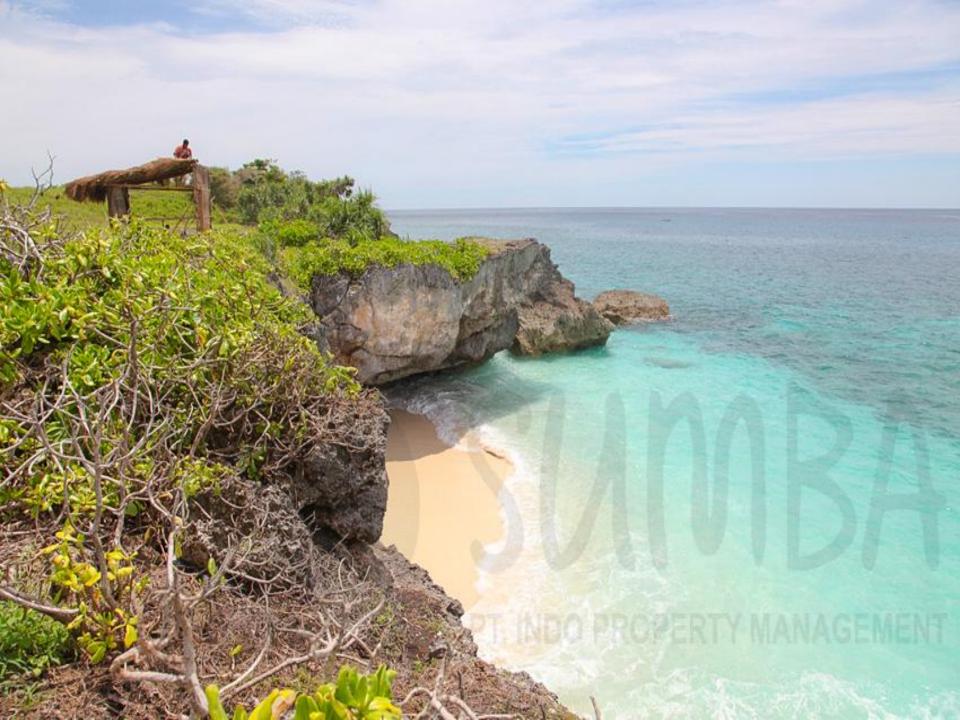

| NAME OF THE LOCATION                                       | Huma (North-West Sumba)                                                                     |
|------------------------------------------------------------|---------------------------------------------------------------------------------------------|
| NEAREST AIRPORT                                            | Tambolaka                                                                                   |
| DISTANCE FROM THE<br>AIRPORT                               | ± 30 Km                                                                                     |
| AVERAGE TRAVEL TIME TO<br>THE LOCATION FROM THE<br>AIRPORT | ± 45 minutes with the existing<br>road; around 30 with the new<br>road (under construction) |
| DISTANCE FROM THE BEACH                                    | The property is beach front                                                                 |
| TOTAL SIZE                                                 | 85732 m <sup>2</sup> (5 certificates)                                                       |
| OCEANFRONT LENGTH                                          | ± 700 m                                                                                     |
| LATITUDE AND LONGITUDE                                     | 9° 26′ 12.91″ S<br>119° 01′ 31.86″ E                                                        |