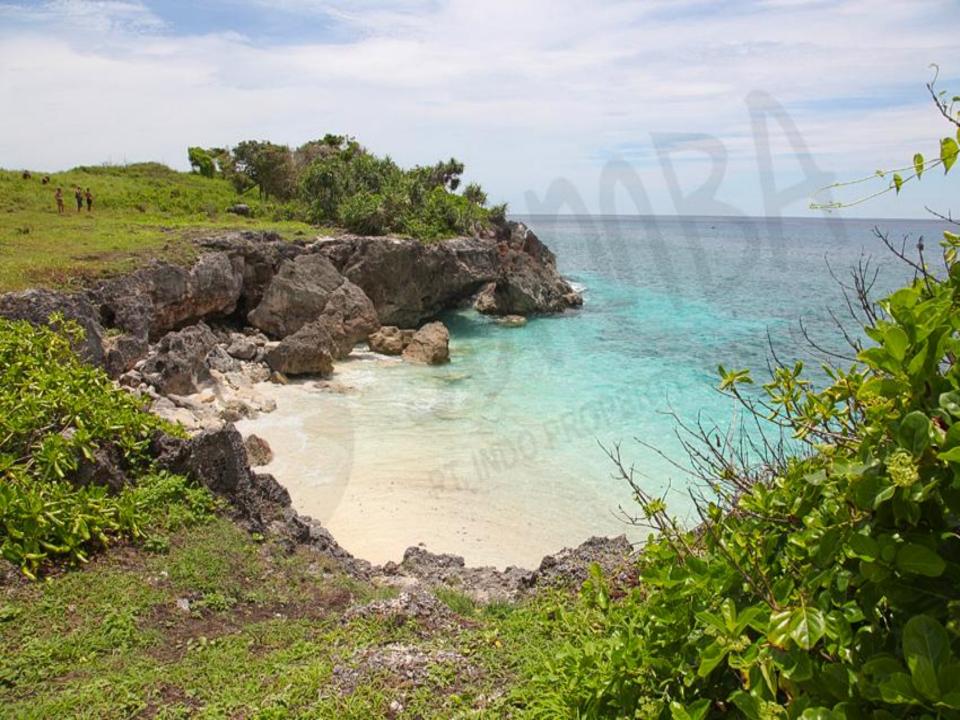

| NAME OF THE LOCATION                                       | Huma (North-West Sumba)                                                                     |
|------------------------------------------------------------|---------------------------------------------------------------------------------------------|
| NEAREST AIRPORT                                            | Tambolaka                                                                                   |
| DISTANCE FROM THE<br>AIRPORT                               | ± 30 Km                                                                                     |
| AVERAGE TRAVEL TIME TO<br>THE LOCATION FROM THE<br>AIRPORT | ± 45 minutes with the existing<br>road; around 30 with the new<br>road (under construction) |
| DISTANCE FROM THE BEACH                                    | The property is beach front                                                                 |
| TOTAL SIZE                                                 | 85732 m <sup>2</sup> (5 certificates)                                                       |
| OCEANFRONT LENGTH                                          | ± 700 m                                                                                     |
| LATITUDE AND LONGITUDE                                     | 9° 26′ 12.91″ S<br>119° 01′ 31.86″ E                                                        |