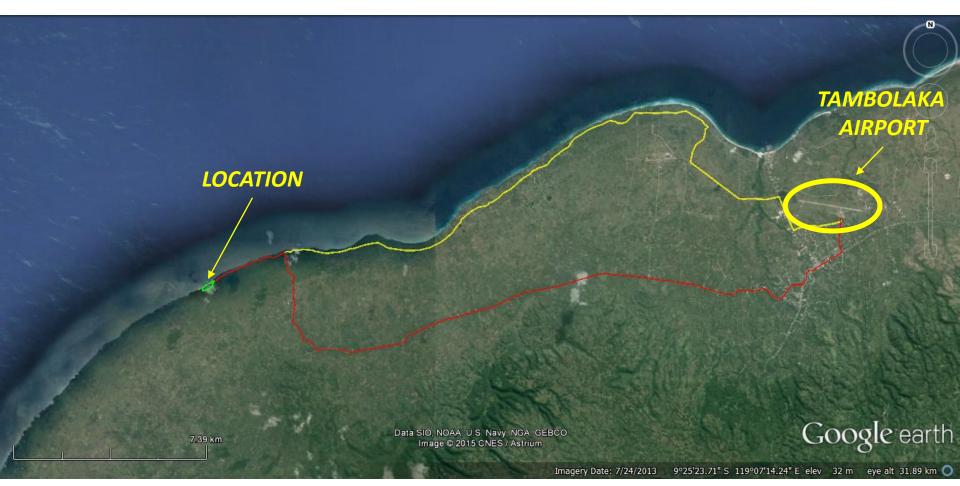

## HUMA

DISTANCE FROM THE AIRPORT : ± 30 Km TRAVELLING TIME TO THE LOCATION : 45 min (using the existing road in RED) (New road under construction in YELLOW. Estimated time to the location around 30 min)

| NAME OF THE LOCATION                                       | Huma (North-West Sumba)                                                                     |
|------------------------------------------------------------|---------------------------------------------------------------------------------------------|
| NEAREST AIRPORT                                            | Tambolaka                                                                                   |
| DISTANCE FROM THE<br>AIRPORT                               | ± 30 Km                                                                                     |
| AVERAGE TRAVEL TIME TO<br>THE LOCATION FROM THE<br>AIRPORT | ± 45 minutes with the existing<br>road; around 30 with the new<br>road (under construction) |
| DISTANCE FROM THE BEACH                                    | The property is beach front                                                                 |
| TOTAL SIZE                                                 | 85732 m <sup>2</sup> (5 certificates)                                                       |
| OCEANFRONT LENGTH                                          | ± 700 m                                                                                     |
| LATITUDE AND LONGITUDE                                     | 9° 26′ 12.91″ S<br>119° 01′ 31.86″ E                                                        |