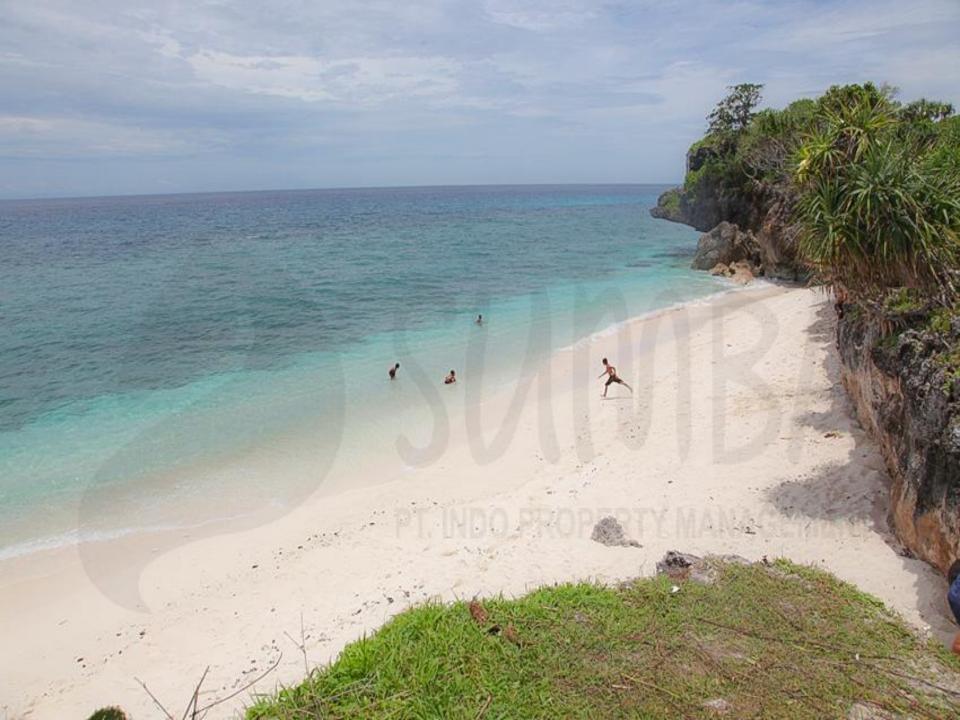

| NAME OF THE LOCATION                                       | Huma (North-West Sumba)                                                                     |
|------------------------------------------------------------|---------------------------------------------------------------------------------------------|
| NEAREST AIRPORT                                            | Tambolaka                                                                                   |
| DISTANCE FROM THE<br>AIRPORT                               | ± 30 Km                                                                                     |
| AVERAGE TRAVEL TIME TO<br>THE LOCATION FROM THE<br>AIRPORT | ± 45 minutes with the existing<br>road; around 30 with the new<br>road (under construction) |
| DISTANCE FROM THE BEACH                                    | The property is beach front                                                                 |
| TOTAL SIZE                                                 | 85732 m <sup>2</sup> (5 certificates)                                                       |
| OCEANFRONT LENGTH                                          | ± 700 m                                                                                     |
| LATITUDE AND LONGITUDE                                     | 9° 26′ 12.91″ S<br>119° 01′ 31.86″ E                                                        |