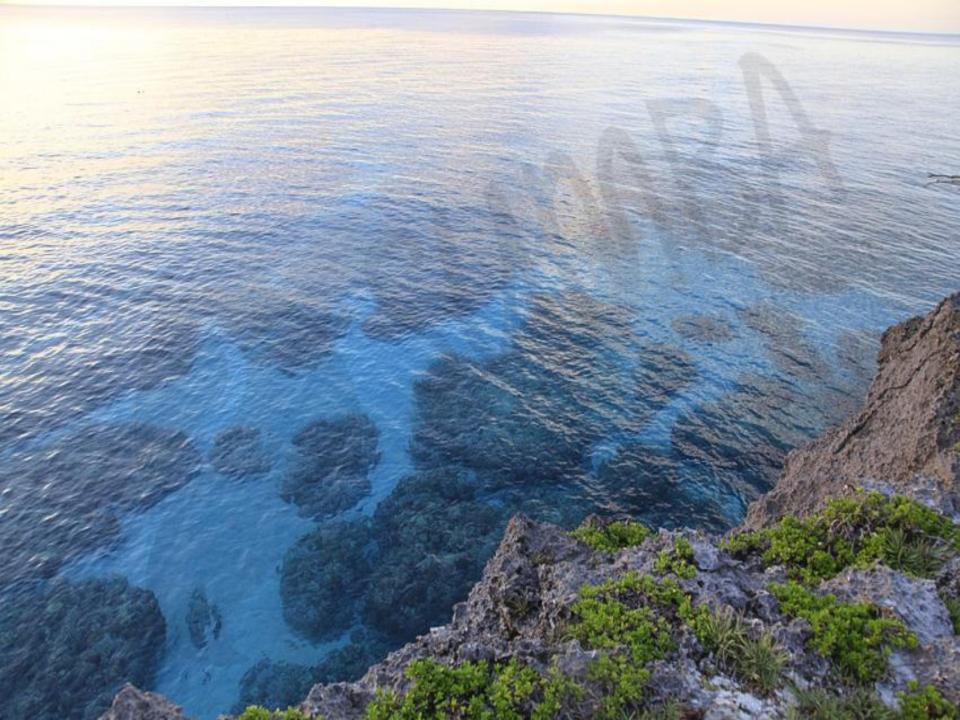

| NAME OF THE LOCATION                                       | Huma (North-West Sumba)                                                                     |
|------------------------------------------------------------|---------------------------------------------------------------------------------------------|
| NEAREST AIRPORT                                            | Tambolaka                                                                                   |
| DISTANCE FROM THE<br>AIRPORT                               | ± 30 Km                                                                                     |
| AVERAGE TRAVEL TIME TO<br>THE LOCATION FROM THE<br>AIRPORT | ± 45 minutes with the existing<br>road; around 30 with the new<br>road (under construction) |
| DISTANCE FROM THE BEACH                                    | The property is beach front                                                                 |
| TOTAL SIZE                                                 | 85732 m <sup>2</sup> (5 certificates)                                                       |
| OCEANFRONT LENGTH                                          | ± 700 m                                                                                     |
| LATITUDE AND LONGITUDE                                     | 9° 26′ 12.91″ S<br>119° 01′ 31.86″ E                                                        |