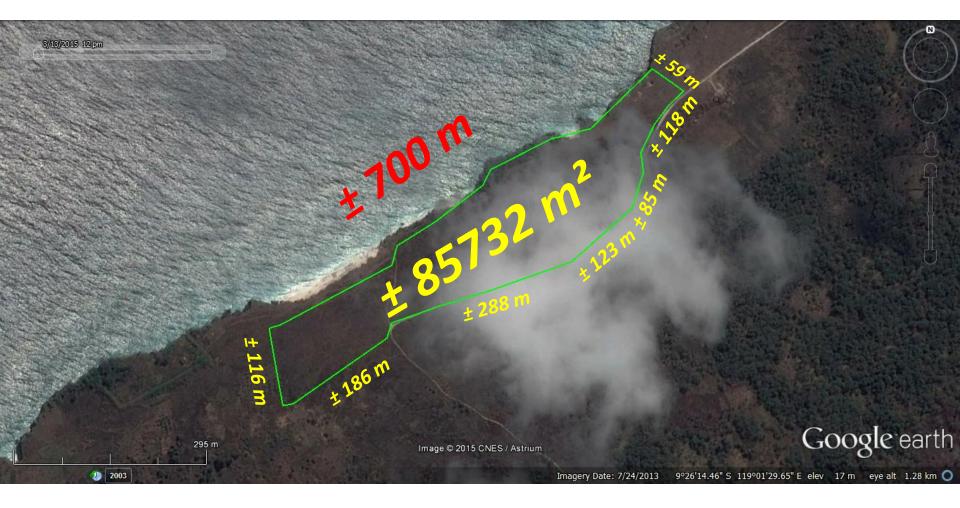

| NAME OF THE LOCATION                                       | Huma (North-West Sumba)                                                                     |
|------------------------------------------------------------|---------------------------------------------------------------------------------------------|
| NEAREST AIRPORT                                            | Tambolaka                                                                                   |
| DISTANCE FROM THE<br>AIRPORT                               | ± 30 Km                                                                                     |
| AVERAGE TRAVEL TIME TO<br>THE LOCATION FROM THE<br>AIRPORT | ± 45 minutes with the existing<br>road; around 30 with the new<br>road (under construction) |
| DISTANCE FROM THE BEACH                                    | The property is beach front                                                                 |
| TOTAL SIZE                                                 | 85732 m <sup>2</sup> (5 certificates)                                                       |
| OCEANFRONT LENGTH                                          | ± 700 m                                                                                     |
| LATITUDE AND LONGITUDE                                     | 9° 26′ 12.91″ S<br>119° 01′ 31.86″ E                                                        |