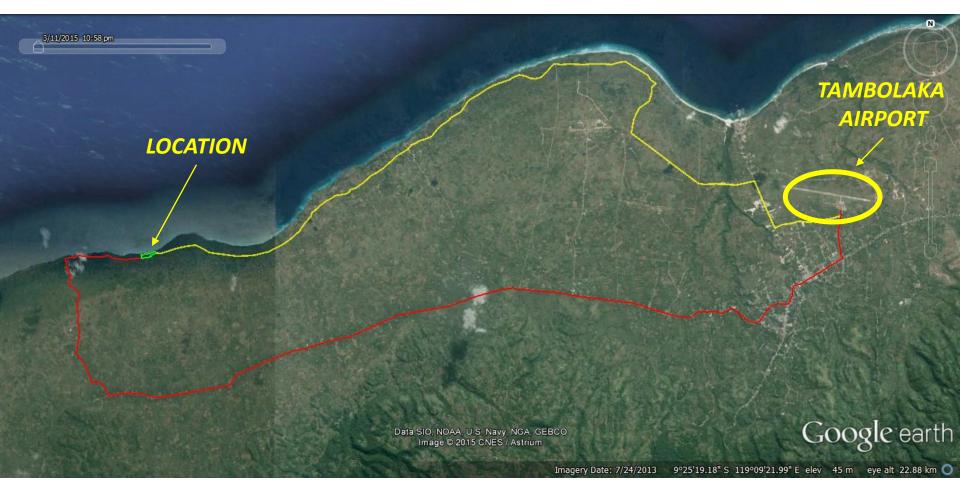

## PAHONO

DISTANCE FROM THE AIRPORT : ± 30 Km TRAVELLING TIME TO THE LOCATION : 45 min (using the existing road in RED) (New road under construction in YELLOW. Estimated time to the location around 30 min)

## SUMBA

PT. INDO PROPERTY MANAGEMENT

| NAME OF THE LOCATION                                       | Pahono (North-West Sumba)                                                                   |
|------------------------------------------------------------|---------------------------------------------------------------------------------------------|
| NEAREST AIRPORT                                            | Tambolaka                                                                                   |
| DISTANCE FROM THE<br>AIRPORT                               | ± 30 Km                                                                                     |
| AVERAGE TRAVEL TIME TO<br>THE LOCATION FROM THE<br>AIRPORT | ± 45 minutes with the existing<br>road; around 30 with the new<br>road (under construction) |
| DISTANCE FROM THE BEACH                                    | The property is beach front                                                                 |
| TOTAL SIZE                                                 | 34735 m <sup>2</sup> (3 certificates)                                                       |
| OCEANFRONT LENGTH                                          | ± 388m                                                                                      |
| LATITUDE AND LONGITUDE                                     | 9° 25' 27.05″ S<br>119° 04' 23.26″ E                                                        |