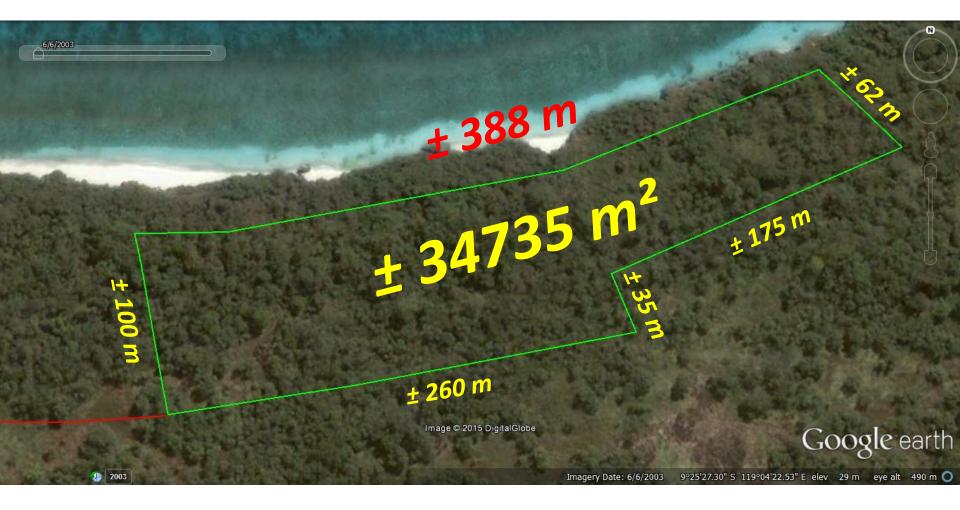

## SUMBA

PT. INDO PROPERTY MANAGEMENT

| NAME OF THE LOCATION                                       | Pahono (North-West Sumba)                                                                   |
|------------------------------------------------------------|---------------------------------------------------------------------------------------------|
| NEAREST AIRPORT                                            | Tambolaka                                                                                   |
| DISTANCE FROM THE<br>AIRPORT                               | ± 30 Km                                                                                     |
| AVERAGE TRAVEL TIME TO<br>THE LOCATION FROM THE<br>AIRPORT | ± 45 minutes with the existing<br>road; around 30 with the new<br>road (under construction) |
| DISTANCE FROM THE BEACH                                    | The property is beach front                                                                 |
| TOTAL SIZE                                                 | 34735 m <sup>2</sup> (3 certificates)                                                       |
| OCEANFRONT LENGTH                                          | ± 388m                                                                                      |
| LATITUDE AND LONGITUDE                                     | 9° 25' 27.05″ S<br>119° 04' 23.26″ E                                                        |